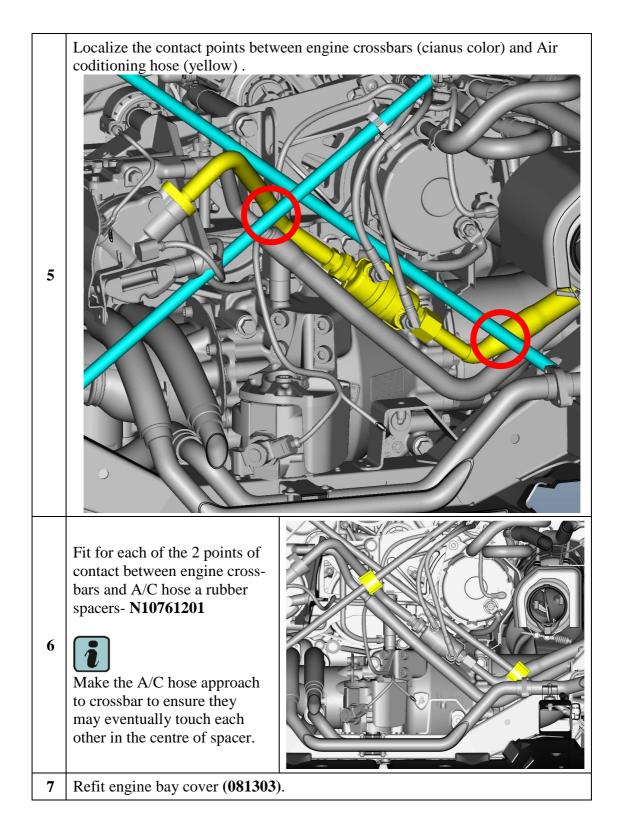

# **Operation description**

| 1 | Operation to be performed rigorously at cold engine!   |
|---|--------------------------------------------------------|
| 2 | Open rear hood (082700)                                |
| 3 | Remove rear engine bay Es-<br>thetical cover (081303). |
| 4 | Localize the working area                              |